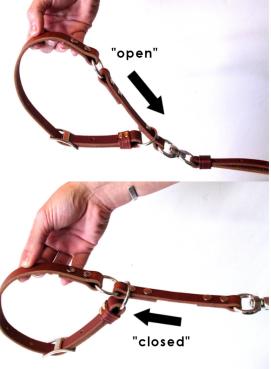

**How it works:** The collar slides "opens" to fit over the dog's head, then the weight of the leash (or pressure on the leash)

will cause the collar loop to "close" to fit the dog's neck.

This collar is sized to fit the dog's neck snugly in the "closed" position; this ensures the collar will not choke the dog, yet is snug enough to not allow the dog to back out of the collar. The neck size is adjustable with our special Conway buckle. (Initial adjustment may require a helper.)