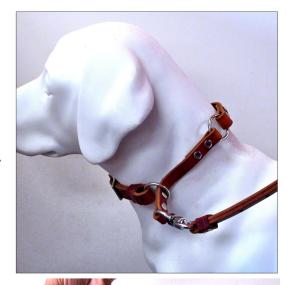

### Fastener-Free Collar: \$35-\$40

**BLD's Fastener-Free Collar is a limited-slip collar**—similar to a martingale—that can be put on and taken off the dog with **no buckles or clips**.

Specifically designed to eliminate the need to fumble with leash clips and buckles to "leash-up" the dog, this collar simply slides over the dog's head. The Fastener-Free Collar can be ordered separately, or built-in to a leash.

**How it works:** The collar slides "opens" to fit over the dog's head, then the weight of the leash (or pressure on the leash)

will cause the collar loop to "close" to fit the dog's neck.

This collar is sized to fit the dog's neck snugly in the "closed" position; this ensures the collar will not choke the dog, yet is snug enough to not allow the dog to back out of the collar. The neck size is adjustable with our special Conway buckle. (Initial adjustment may require a helper.)