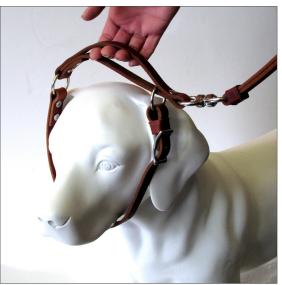

**Optional Hand-Loop** is available for people who need extra space for their fingers/hands to grasp the collar to "dress" the dog.

**Measure** your dog's neck/collar as you would like the collar to fit when "closed" or snug. See sizes on next page.