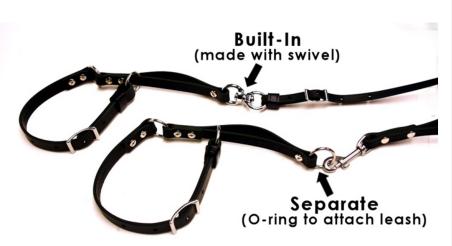

Select the style you need: The regular separate collar is made with an O-ring to attach any leash. The built-in option is made with a swivel to prevent tangling. You may request this collar be added to any of our leash designs, including the wheelchair leashes on the following pages. The collar will add extra length to the leash (EXCEPT for custom designs).