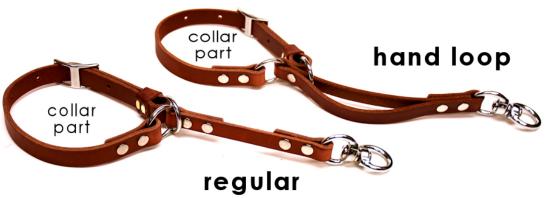

Select the style you need: The regular separate collar is made with an O-ring to attach any leash. The built-in option is made with a swivel to prevent tangling. You may request this collar be added to any of our leash designs, including the wheelchair leashes on the following pages. The collar will add extra length to the leash (EXCEPT for custom designs).

**Optional Hand-Loop** is available for people who need extra space for their fingers/hands to grasp the collar to "dress" the dog.

**Measure** your dog's neck/collar as you would like the collar to fit when "closed" or snug. See sizes on next page.

#### **Select Style:**

- O Separate Fastener-Free Collar (made with O-ring to attach leash) \$35
  - O Add Hand-Loop (add \$5)
- O Built-in Fastener-Free Collar (made with swivel) \$35 Leash sold separately.
  - O Add Hand-Loop (add \$5)
  - Add to a leash on this order O F.F. Collar only