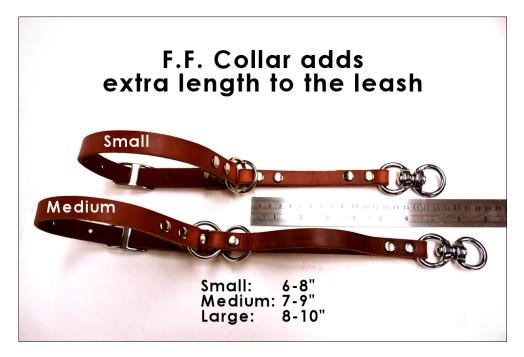

Select the style you need: The regular separate collar is made with an O-ring to attach any leash. The built-in option is made with a swivel to prevent tangling. You may request this collar be added to any of our leash designs, including the wheelchair leashes on the following pages. The collar will add extra length to the leash (EXCEPT for custom designs).

**Select Size:** (dog's neck size)

- O Small 13-16" (33-41 cm); adds approx. 6-8" to leash length
- O Medium 16-20" (41-51 cm); adds approx. 7-9" to leash length
- O Large 20-24" (51-61 cm); adds approx. 8-10" to leash length